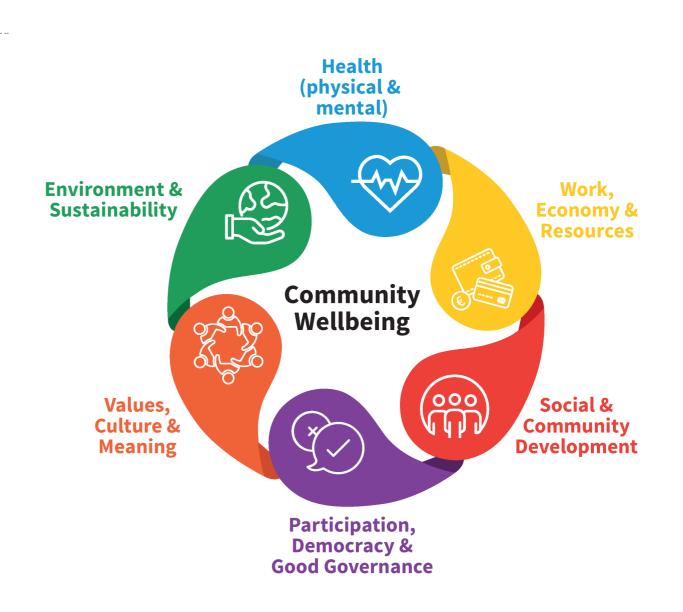

### What is Community Wellbeing?

Although we often think about wellbeing in terms of good physical and mental health, it can also describe the wider conditions we need as individuals and communiti to have a better quality of life, healthier environment and increase prosperity.

Considering all the aspects of community wellbeing together help us to identify actions that can be undertaken by communities alongsi local and national governments.

#### Wellbeing vision

Using the 6 Community Wellbeing headings, attendees shared what they (and the organisations they work for) considered to be important for their community's wellbeing.

# What is important for Community Wellbeing in <insert name of Municipal District/ City/ County>?

Alongside the overarching vision for <insert name of the Municipal District/ City/
County>, we developed a Vision for
Community Wellbeing for each communiwellbeing "domain".