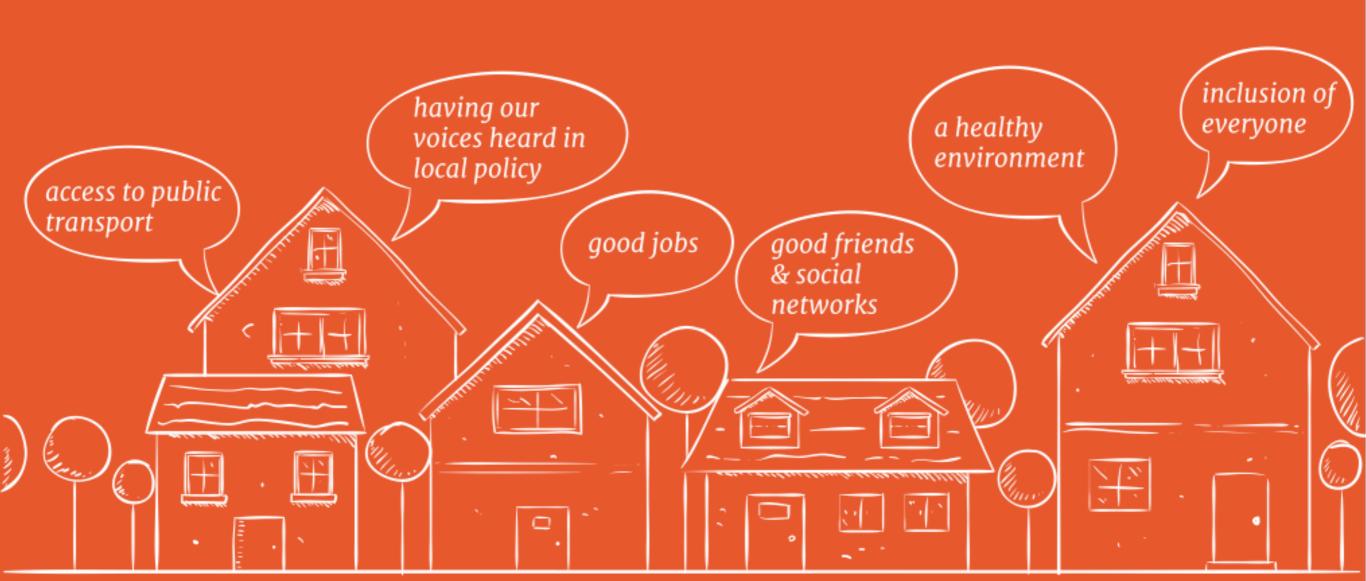

#### **Asset Mapping**

Working in groups, attendees then highlighted the "assets" and aspects of their community that they wish to preserve and protect for current and future generations.

These were developed by reviewing and analysing the responses from the workshown and online consultation.

The PPN resource worker and secretariat members grouped the responses into common themes and and issues. They translated these into "high-level" stateme

Specific issues mentioned are not included the statement but these will be shared wit PPN Reps working on Local Committees.