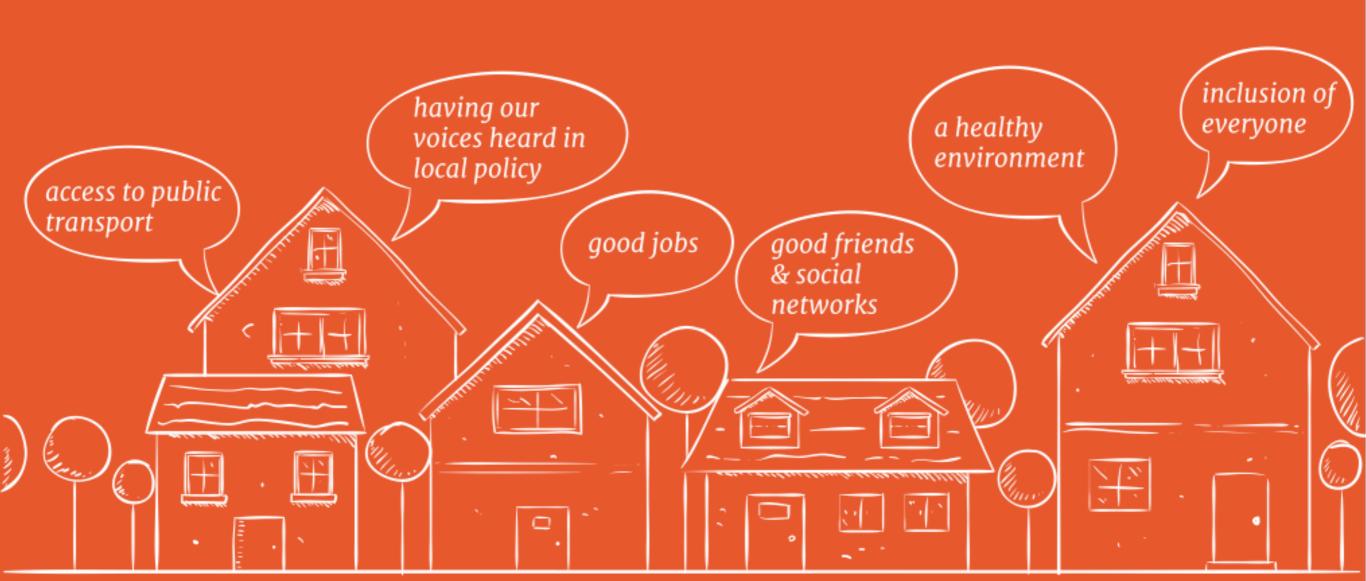

### What is Community Wellbeing?

Although we often think about wellbeing in terms of good physical and mental health, it can also describe the wider conditions we need as individuals and communiti to have a better quality of life, healthier environment and increase prosperity.

Considering all the aspects of community wellbeing together help us to identify actions that can be undertaken by communities alongsi local and national governments.