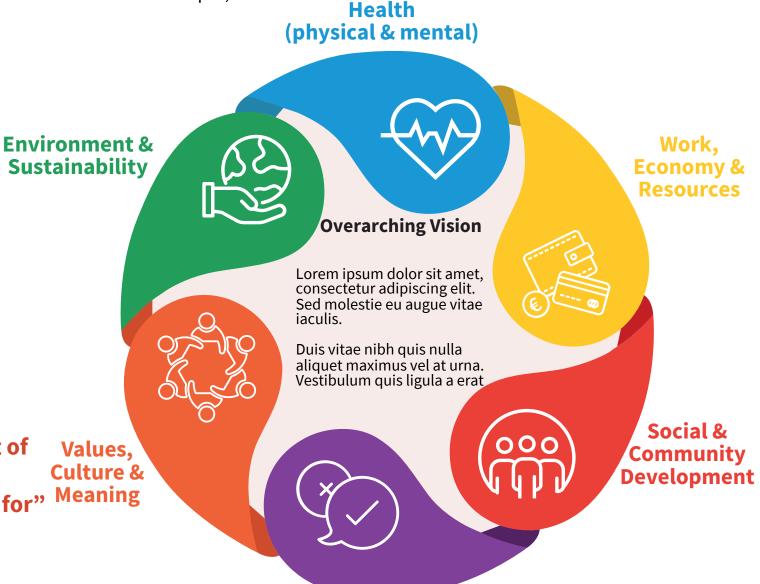

#### What is "community wellbeing"?

Wellbeing is an increasingly common term that can describe wider conditions than good physical and mental health, which we need as individuals and communities to have a better quality of life, a healthier environment and increased prosperity. Some of these are things that we can easily measure, like the number of pre-school places, or the speed with which an ambulance can get to a sick person.

Others are less easily measured, such as our pride of place, our heritage and the way in which we all look after each other. All aspects of wellbeing are connected to each other. So, for example, if we have a poor natural environment, it will affect our mental and physical health as well as our economy. In other words, all the parts of our community wellbeing are interconnected.

#### Why Community Wellbeing is useful?

By considering all aspects of society, environment, economy and democracy together, wellbeing can help us to identify positive actions that can be undertaken by local and national governments, as well as by communities.

Communities themselves need to participate in setting out their shared view of what their community would be like if it were the best that it could be. Then it is possible to understand and even prioritise actions that should be undertaken to improve wellbeing in their community for this and future generations.

#### Vision - "The natural environment of the Baltinglass MD is accessible, appreciated, protected and cared for"

Lorem ipsum dolor sit amet, consectetur adipiscing elit. Sed molestie eu augue vitae iaculis.

Duis vitae nibh quis nulla aliquet maximus vel at urna. Vestibulum quis ligula a erat dignissim blandit ut eu sem.

Duis bibendum faucibus erat vitae feugiat. Vivamus nec lorem rhoncus, tincidunt leo quis, vestibulum dui.